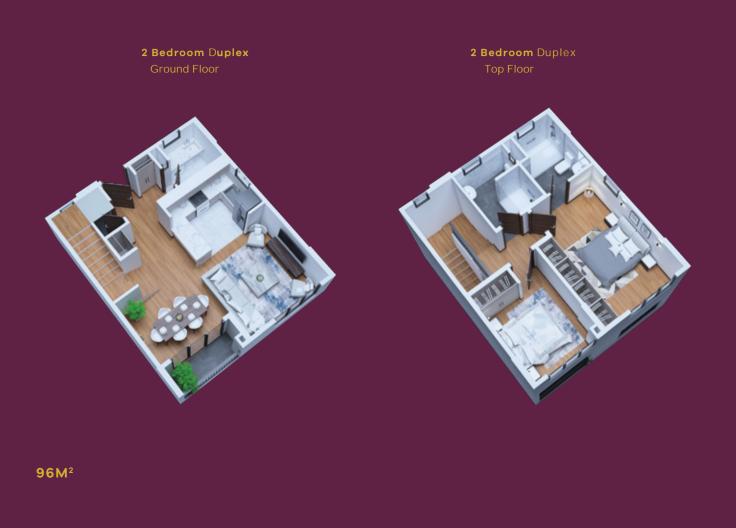

#### OFFERING: 1&2 Bedroom

luxurious Duplex Units.

Beautifully designed 3 bedroom apartments.

1 Bedroom Duplex Top Floor

**72M**<sup>2</sup>

**1 Bedroom** Duplex Ground Floor

1 Bedroom Duplex Top Floor

**75M**<sup>2</sup>