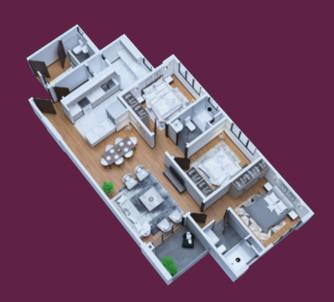

#### 3 Bedroom Apartment Type <sup>2</sup>

#### 3 Bedroom Apartment Type 2

115M<sup>2</sup>