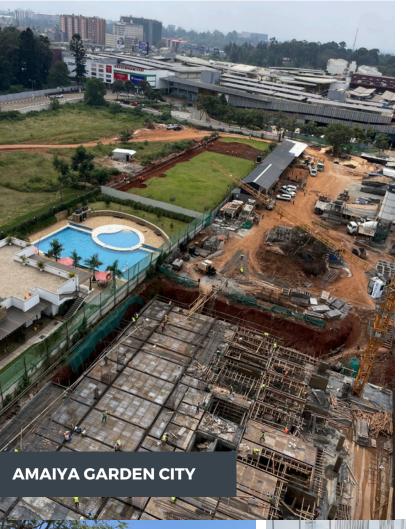

### CONSTRUCTION UPDATE —

We are excited to provide an update on the progress of our three ongoing residential projects. Our dedicated teams have made significant advancements, particularly between the 5th and 8th floors, focusing on slabs, walls, and columns.

#### **Catching Up on Milestones:**

We are pleased to announce that any delays previously encountered have been effectively addressed. Through enhanced coordination and additional resources, we have not only caught up but are now on track to meet our future milestones. This achievement reflects our team's dedication and our unwavering commitment to delivering high-quality residences on schedule.

#### **Commitment to Timely Delivery:**

Our priority remains the timely and efficient completion of these projects. We understand the importance of meeting deadlines and are dedicated to ensuring that each project phase is executed with precision and attention to detail. Our teams are working diligently to adhere to the planned timelines, and we remain confident in our ability to deliver the projects as promised.

## CONSTRUCTION UPDATE

| Amaiya Garden <mark>City</mark>                                                                             | 100     |          |          |
|-------------------------------------------------------------------------------------------------------------|---------|----------|----------|
| July Activities                                                                                             | Planned | Achieved | Status   |
| Steel fixing, formwork and concreting to Underground<br>Water Tank walls and top slab, B1 - GF              | 0%      | 100%     | Complete |
| Formwork, re-bar fixing and concreting to B1 slab & beams                                                   | 100%    | 100%     | Complete |
| Electrical & mechanical 1st fix 1st Fix at B1 level                                                         | 100%    | 100%     | Complete |
| Re-bar fixing to sla <mark>b &amp; beams a</mark> t B1                                                      | 100%    | 100%     | Complete |
| Formwork and stee <mark>l fixing to t</mark> he retaining wall next to<br>the ramp, B1 - GF                 | 100%    | 45%      | Ongoing  |
| Reinforcement, for <mark>mwork and</mark> concreting of the RC/Shear Walls and <mark>Columns</mark> , B1-GF | 0%      | 90%      | Ongoing  |
| Formwork to GF sla <mark>b &amp; beams</mark>                                                               | 0%      | 55%      | Ongoing  |
| Electrical & mechanical 1st fix 1st Fix at GF level                                                         | 100%    | 5%       | Ongoing  |
| Re-bar fixing to slab <mark>&amp; beams</mark> at GF                                                        | 100%    | 10%      | Ongoing  |
| Waterproofing works at B2 Retaining Walls                                                                   | 100%    | 60%      | Ongoing  |
| External French drain works                                                                                 | 100%    | 70%      | Ongoing  |
| August Activities                                                                                           | Planned | Achieved | Status   |
| Formwork and steel <mark>fixing to</mark> the retaining wall next to<br>the ramp, B1 - GF                   | 100%    |          |          |
| Reinforcement, formwork and concreting of the RC/Shear Walls and Columns, B1-GF                             | 100%    | -        |          |
| Formwork to GF slab & beams                                                                                 | 100%    |          |          |
| Electrical & mechanical 1st fix 1st Fix at GF level                                                         | 100%    |          |          |
| Waterproofing works at B1 Retaining Walls                                                                   | 100%    | - 00 17  | -        |
| Re-bar fixing, formwork and concreting of columns and shear walls, GF - 1ST Floor                           | 90%     | -        |          |
| Formwork to 1st floor slab & beams                                                                          | 75%     |          |          |
| Rebar-fixing to 1st floor slab & beams                                                                      | 50%     |          |          |