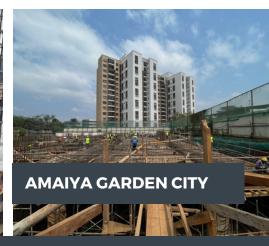

### CONSTRUCTION UPDATE —

We are excited to provide an update on the progress of our three ongoing residential projects. Our dedicated teams have made significant advancements, particularly between the 5th and 8th floors, focusing on slabs, walls, and columns.

#### **Catching Up on Milestones:**

We are pleased to announce that any delays previously encountered have been effectively addressed. Through enhanced coordination and additional resources, we have not only caught up but are now on track to meet our future milestones. This achievement reflects our team's dedication and our unwavering commitment to delivering high-quality residences on schedule.

#### **Commitment to Timely Delivery:**

Our priority remains the timely and efficient completion of these projects. We understand the importance of meeting deadlines and are dedicated to ensuring that each project phase is executed with precision and attention to detail. Our teams are working diligently to adhere to the planned timelines, and we remain confident in our ability to deliver the projects as promised.

## CONSTRUCTION UPDATE

| Amaiya Garden <mark>City</mark>                                                                             | 100     |          |          |
|-------------------------------------------------------------------------------------------------------------|---------|----------|----------|
| July Activities                                                                                             | Planned | Achieved | Status   |
| Steel fixing, formwork and concreting to Underground<br>Water Tank walls and top slab, B1 - GF              | 0%      | 100%     | Complete |
| Formwork, re-bar fixing and concreting to B1 slab & beams                                                   | 100%    | 100%     | Complete |
| Electrical & mechanical 1st fix 1st Fix at B1 level                                                         | 100%    | 100%     | Complete |
| Re-bar fixing to sla <mark>b &amp; beams a</mark> t B1                                                      | 100%    | 100%     | Complete |
| Formwork and stee <mark>l fixing to t</mark> he retaining wall next to<br>the ramp, B1 - GF                 | 100%    | 45%      | Ongoing  |
| Reinforcement, for <mark>mwork and</mark> concreting of the RC/Shear Walls and <mark>Columns</mark> , B1-GF | 0%      | 90%      | Ongoing  |
| Formwork to GF sla <mark>b &amp; beams</mark>                                                               | 0%      | 55%      | Ongoing  |
| Electrical & mechanical 1st fix 1st Fix at GF level                                                         | 100%    | 5%       | Ongoing  |
| Re-bar fixing to slab <mark>&amp; beams</mark> at GF                                                        | 100%    | 10%      | Ongoing  |
| Waterproofing works at B2 Retaining Walls                                                                   | 100%    | 60%      | Ongoing  |
| External French drain works                                                                                 | 100%    | 70%      | Ongoing  |
| August Activities                                                                                           | Planned | Achieved | Status   |
| Formwork and steel <mark>fixing to</mark> the retaining wall next to<br>the ramp, B1 - GF                   | 100%    |          |          |
| Reinforcement, formwork and concreting of the RC/Shear Walls and Columns, B1-GF                             | 100%    | -        |          |
| Formwork to GF slab & beams                                                                                 | 100%    |          |          |
| Electrical & mechanical 1st fix 1st Fix at GF level                                                         | 100%    |          |          |
| Waterproofing works at B1 Retaining Walls                                                                   | 100%    | - 00 17  | -        |
| Re-bar fixing, formwork and concreting of columns and shear walls, GF - 1ST Floor                           | 90%     | -        |          |
| Formwork to 1st floor slab & beams                                                                          | 75%     |          |          |
| Rebar-fixing to 1st floor slab & beams                                                                      | 50%     |          |          |