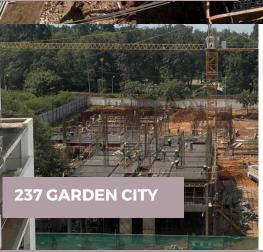

#### **237 GARDEN CITY**

Phase 2 Ground Breaking set for September 2024

### 237 GARDEN CITY PHASE 2

We are excited to announce that the construction of phase 2 of 237 Garden City is set for September of this year.

This project has seen considerable demand with phase 1 selling out on ground-breaking and phase 2 at 50% sold, showing a keen interest for investors for premium affordable options that are set within a controlled development setting.

# CONSTRUCTION UPDATE —

| 237 Garden City                                                                                            |         | 100      |          |
|------------------------------------------------------------------------------------------------------------|---------|----------|----------|
| June <mark>Act</mark> ivities                                                                              | Planned | Achieved | Status   |
| Reinf <mark>orce</mark> ment Formwork and Concrete to 1st - 2nd<br>Floor Columns                           | 100%    | 95%      | Ongoing  |
| Reinf <mark>orcement, Formwork</mark> , and Concrete to 1st Floor<br>Slab                                  | 100%    | 95%      | Ongoing  |
| Concrete to Water Tank Base                                                                                | 100%    | 100%     | Complete |
| Formwork and Concrete to Water Tank Walls                                                                  | 100%    | 100%     | Complete |
| Approval of Sanitary 1st & 2nd Fixes                                                                       | 100%    | 100%     | Complete |
| First Floor Walls Setting Out and Approval by<br>Consultants                                               | 100%    | 70%      | Ongoing  |
| Water Tank Top Slab Formwork, Reinforcement, and<br>Concrete                                               | 100%    | 100%     | Complete |
| Commencement of Windows and Doors PC Sum<br>App <mark>rova</mark> ls and Sampl <mark>es Fabrication</mark> | 100%    | 50%      | Ongoing  |
| Approval of Sanitaryware Final Fixes                                                                       | 50%     | 30%      | Ongoing  |
| Jul <mark>y Activities</mark>                                                                              | Planned | Achieved | Status   |

| Formwork and Reinforcement to 2nd Floor Slab                                                                              | 100% |
|---------------------------------------------------------------------------------------------------------------------------|------|
| MEP 1st Fix to 2nd Floor Slab                                                                                             | 100% |
| Inspection and Approval to 2nd Floor Slab Concrete<br>Works                                                               | 100% |
| Reinforcement, Formwork, Inspection, Approval, and<br>Concrete to 2nd - 3rd Floor Columns                                 | 100% |
| Reinforcement, Formwork, Inspection, Approval and<br>Concrete to 2nd - 3rd Floor Lift Walls, Shear Walls and<br>Staircase | 100% |
| Final Lifts Interior Finishes Approval for Manufacturing to Commence                                                      | 100% |
| Walling Setting Out for Final Approval by Consultants.                                                                    | 100% |
| Ap <mark>proval for C</mark> asement Windows PC Sum and Fabrication Commencement                                          | 100% |
| Fo <mark>rmwork, Re</mark> inforcement, MEP, and Concrete to 3rd<br>Floor Slab                                            | 100% |