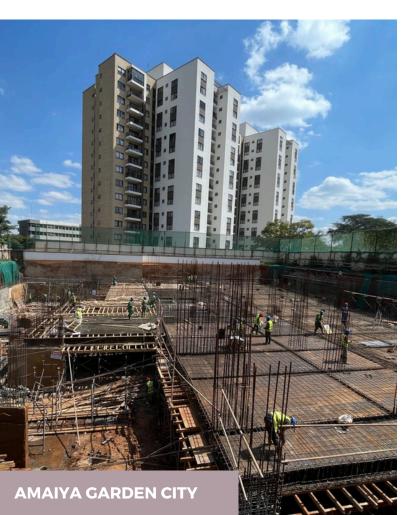

### 237, AMAIYA & KEZA CONSTRUCTION UPDATE

We are Real Estate Partners You Can Trust

# CONSTRUCTION UPDATE

| Amaiya Garden City                                                                     |         |          |          |
|----------------------------------------------------------------------------------------|---------|----------|----------|
| June Activities                                                                        | Planned | Achieved | Status   |
| Re-bar fixing to Columns and Walls their Respective<br>Bases, <mark>B2</mark> - B1     | 100%    | 100%     | Complete |
| Formwork Fixing to Columns and Walls their<br>Resp <mark>ectiv</mark> e Bases, B2 - B1 | 100%    | 100%     | Complete |
| Concreting to Columns and Walls their Respective<br>Bases, B2 - B1                     | 100%    | 100%     | Complete |
| Blinding to Column Bases, B2                                                           | 100%    | 100%     | Complete |
| Formwork and Steel Fixing to the Retaining Wall next to the Ramp                       | 100%    | 95%      | Ongoing  |
| Steel fixing and formwork to Underground Water<br>Tan <mark>k, B2</mark> - B1          | 0%      | 10%      | Ongoing  |
| For <mark>mwo</mark> rk to B1 Slab & Beams                                             | 0%      | 55%      | Ongoing  |
| Plu <mark>m</mark> bing & Drainage <mark>1st Fix Samples Approval at B1</mark>         | 100%    | 23%      | Ongoing  |
| Re- <mark>bar F</mark> ixing to Slab & Beams at B1                                     | 100%    | 25%      | Ongoing  |
| Wa <mark>terproofing Works at</mark> B2 Retaining Walls                                | 100%    | 50%      | Ongoing  |

| Jul <mark>y Act</mark> ivities                                                 | Planned | Achieved | Status |
|--------------------------------------------------------------------------------|---------|----------|--------|
| Ste <mark>el Fixing and Formwork to Underground Water Tank, B1-</mark> GF      | 100%    | -        | -      |
| Formwork to B1 Slab & Beams                                                    | 100%    | -        |        |
| Plumbing & Drainage 1st Fix Samples Approval at B1                             | 100%    | -        | And A  |
| Formwork and Steel Fixing to the Retaining Wall Next<br>to Ramp, to GF         | 100%    |          |        |
| Reinforcement, Formwork and Concreting of the RC<br>at the Lift Lobby, B1 - GF | 100%    |          |        |
| Waterproofing Works at B2 Retaining Walls                                      | 100%    |          |        |