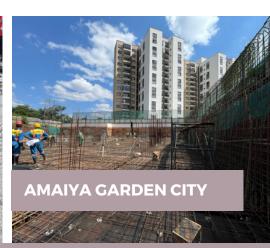

### 237, AMAIYA & KEZA CONSTRUCTION UPDATE

We are Real Estate Partners You Can Trust

# CONSTRUCTION UPDATE

| Amaiya Garden City                                                                     |         |          |          |
|----------------------------------------------------------------------------------------|---------|----------|----------|
| June Activities                                                                        | Planned | Achieved | Status   |
| Re-bar fixing to Columns and Walls their Respective<br>Bases, <mark>B2</mark> - B1     | 100%    | 100%     | Complete |
| Formwork Fixing to Columns and Walls their<br>Resp <mark>ectiv</mark> e Bases, B2 - B1 | 100%    | 100%     | Complete |
| Concreting to Columns and Walls their Respective<br>Bases, B2 - B1                     | 100%    | 100%     | Complete |
| Blinding to Column Bases, B2                                                           | 100%    | 100%     | Complete |
| Formwork and Steel Fixing to the Retaining Wall next to the Ramp                       | 100%    | 95%      | Ongoing  |
| Steel fixing and formwork to Underground Water<br>Tan <mark>k, B2</mark> - B1          | 0%      | 10%      | Ongoing  |
| For <mark>mwo</mark> rk to B1 Slab & Beams                                             | 0%      | 55%      | Ongoing  |
| Plu <mark>m</mark> bing & Drainage <mark>1st Fix Samples Approval at B1</mark>         | 100%    | 23%      | Ongoing  |
| Re- <mark>bar F</mark> ixing to Slab & Beams at B1                                     | 100%    | 25%      | Ongoing  |
| Wa <mark>terproofing Works at</mark> B2 Retaining Walls                                | 100%    | 50%      | Ongoing  |

| Jul <mark>y Act</mark> ivities                                                 | Planned | Achieved | Status |
|--------------------------------------------------------------------------------|---------|----------|--------|
| Ste <mark>el Fixing and Formwork to Underground Water Tank, B1-</mark> GF      | 100%    | -        | -      |
| Formwork to B1 Slab & Beams                                                    | 100%    | -        |        |
| Plumbing & Drainage 1st Fix Samples Approval at B1                             | 100%    | -        | And A  |
| Formwork and Steel Fixing to the Retaining Wall Next<br>to Ramp, to GF         | 100%    |          |        |
| Reinforcement, Formwork and Concreting of the RC<br>at the Lift Lobby, B1 - GF | 100%    |          |        |
| Waterproofing Works at B2 Retaining Walls                                      | 100%    |          |        |