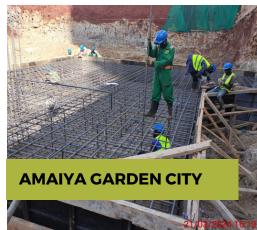

# CONSTRUCTION UPDATE —

| Amaiya Garden City                                      |         |          |              |
|---------------------------------------------------------|---------|----------|--------------|
| March Activities                                        | Planned | Achieved | Chabus       |
|                                                         |         |          | Status       |
| Excavations                                             | 100%    | 98%      | Ongoing      |
| Concreting of basings and footings                      | 100%    | 0%       | Commenced    |
| Waterproofing works                                     | 100%    | 0%       | Commenced    |
| Hardcore fill                                           | 100%    | 0%       | Yet Commence |
|                                                         |         |          |              |
| April Activities                                        | Planned | Achieved | Status       |
| GF Columns formwork and concreting                      | 100%    | -        |              |
| Reinforcement, formwork<br>to lift shaft                | 100%    | -        |              |
| Formwork to 1st floor<br>beams and slabs                | 100%    |          |              |
|                                                         |         |          |              |
| 23 <mark>7 Ga</mark> rden City                          |         |          |              |
| Ma <mark>rch A</mark> ctivities                         | Planned | Achieved | Status       |
| Rei <mark>nforce</mark> ment works                      | 100%    | 100%     | In Progress  |
| Approvals to reinforcement works                        | 100%    | 100%     | Complete     |
| Concrete works to column bases                          | 100%    | 100%     | Complete     |
|                                                         |         |          | <u>.</u>     |
| Ap <mark>ril Activities</mark>                          | Planned | Achieved | Status       |
| Ground Floor columns reinforcement                      | 100%    |          |              |
| Ground Floor columns form<br>work and concreting        | 100%    | -        |              |
| Re <mark>inforce</mark> ment, formwork<br>to lift shaft | 100%    |          |              |